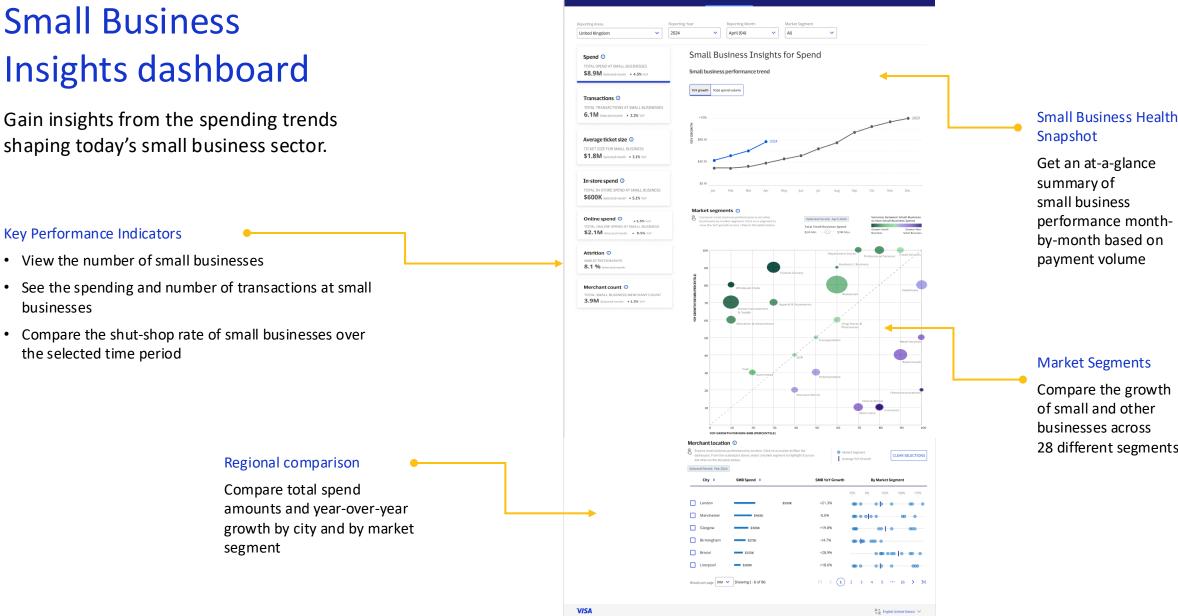

# **Small Business Insights dashboard**

Gain insights from the spending trends shaping today's small business sector.

**Key Performance Indicators** 

the selected time period

businesses

16

View the number of small businesses

 $\bigcirc$ 

VISA Government Insights Hub Travel and Tourism Small Business Insights My Report

Note: Small businesses are defined based on payment volume threshold tailored to each country or territory. The data on this page are used for illustration only

Compare the growth of small and other 28 different segments