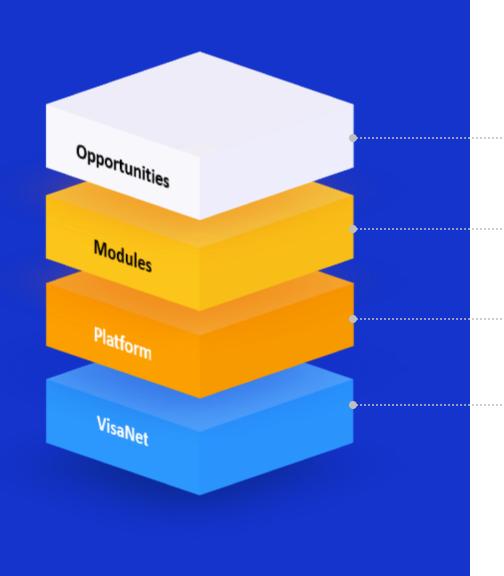

## Visa Government Insights Hub

# Gain actionable insights with Visa

Opportunities to help shape and monitor the impact of policies and initiatives focused on economic and community growth

Visibility into spending activity related to key sectors and policy priorities

Access to aggregated and anonymized spending trends from Visa's network

Activity on Visa's payments network, which provides a view of spending in the economy

# Pursue key priorities with specialized modules

Travel and Tourism Small Business Insights Economic Insights