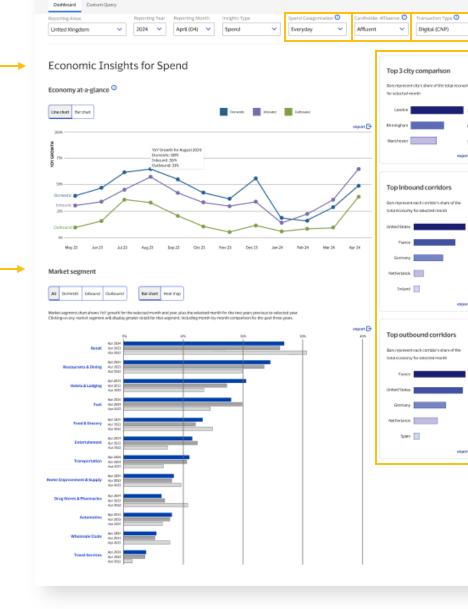

## **Economic Insights dashboard**

Gain insights into spending habits across different consumer groups and locations.

VISA Government Insights

#### **Consumer Behavior**

Fayetteville Springdale-Rogers, Alt 🗸 👩 LOBOUT

esport 🕞

38

export 🗗

engert 🗗

- Assess everyday vs. discretionary spending
- Compare spending among consumer groups
- Evaluate in-store vs. online ٠ spending trends

#### Top City, Inbound and **Outbound Corridors**

- View the top three cities domestically based on spending volume
- Identify the top 5 regions contributing to crossborder spending (both incoming and outgoing from the economy)

The data on this page are used for illustration only

Economy at a Glance

economy

Explore spending trends across domestic and international

Trends Across

**Market Segments** 

See a breakdown

28 sectors of the

economy

of payment trends across

This document is intended for illustrative purposes only. It contains depictions of a product currently in the process of deployment, and should be understood as a representation of the potential features of the fully deployed product. The final